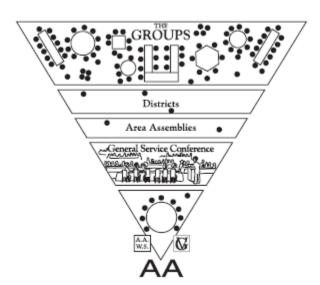

#### How does it work?

We follow the service structure to bring ideas forward, from groups to AA as a whole, thru district, Area, the AA General Service Conference, to AA World Services. *See diagram 2* 

**Diagram 1: DISTRICT 3 MAP** 

**Diagram 2: AA Service Structure Pyramid** 